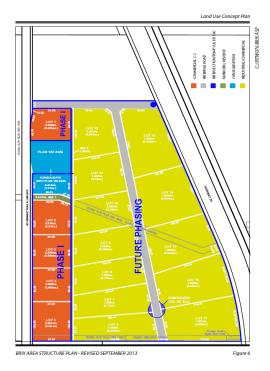

Bylaw 886/13 is intended to provide a framework for subsequent subdivision and future development of this area of land, as shown on the attached map. Copies of the Revised Brix Area Structure Plan Bylaw are available at the Town Office or on our website.