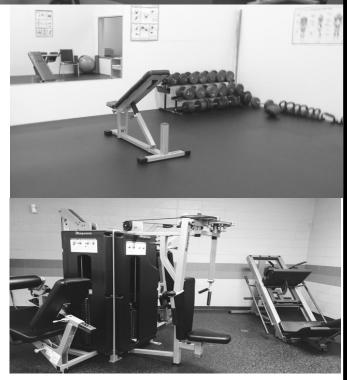

## Fitness Centre Includes:

- Basic Gym w/ Cardio and Weight Rooms
- Squash & Raquetball Courts
- Showers in change rooms

Sign up at Community Centre 403-843-3151

Located in the Peter Lougheed
Community Centre.
(5109 54 Street)