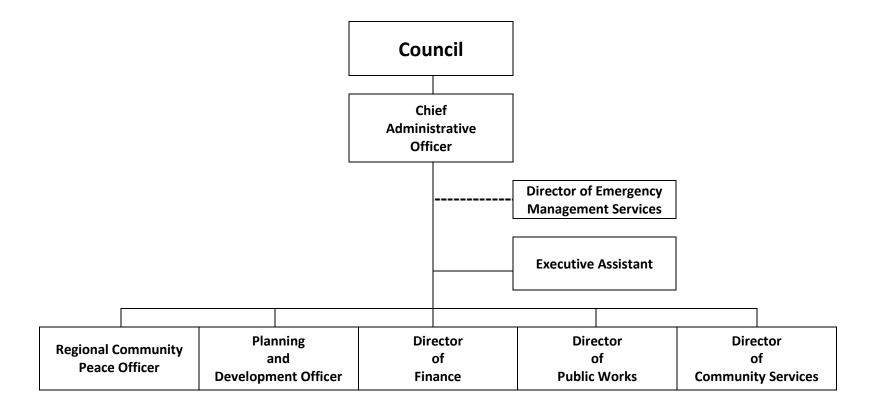

## Town of Rimbey Policy Manual

| Title: De                                                                                                             | epartment Structure     |                          | Policy No:     | 1001   |
|-----------------------------------------------------------------------------------------------------------------------|-------------------------|--------------------------|----------------|--------|
| Date Approved:                                                                                                        | November 14, 2016       |                          | Resolution No: | 444/16 |
| Date Effective:                                                                                                       | November 14, 2016       |                          |                |        |
|                                                                                                                       |                         |                          |                |        |
| Purpose:                                                                                                              | To define the structure | of the Town Organization |                |        |
| To adopt the organizational structure, as amended from time to time, as set out in the attached Organizational Chart. |                         |                          |                |        |