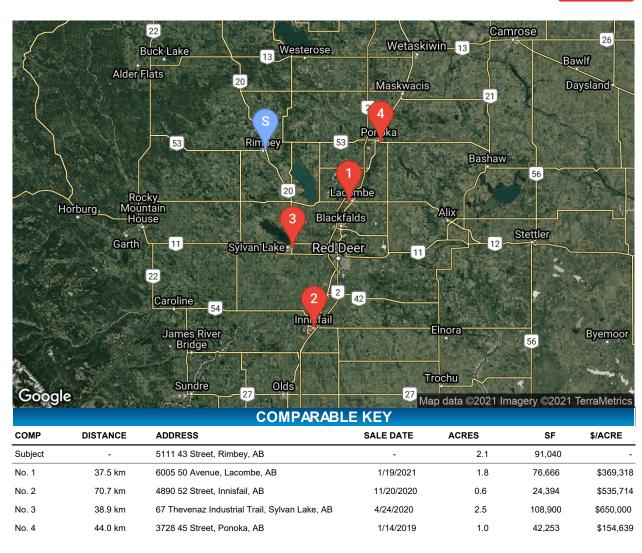

| C2                     |
| Adjustment                                      |                       | Similar                | Similar                | Similar                         | Similar                |
| Site Adjustment                                 |                       | Dow nw ard             | Sig. Downward          | Sig. Downward                   | Upward                 |
| Overall Adjustment<br>Overall Comparability     |                       |                        |                        |                                 |                        |
| Conclusion (per Acre)                           |                       |                        |                        |                                 |                        |





Rimbey Travel Centre, 5111 43 Street, Rimbey, Alberta



# **Analysis**

The land sales have been reduced to a similar unit of comparison, namely price per acre. The comparable sales provide unadjusted unit rates from \$154,639 to \$650,000 per acre and range in size from 0.560 to 2.500 acres. The properties sold between January 2019 and January 2021. The following is an analysis of the adjustments we have considered for each of the comparable sale properties.

Based on the preceding analysis, the value range for the subject property as bareland is between \$275,000 per acre and \$325,000 per acre. Applying this range, the following table provides a range of probable value.

| VALUE MATRIX - LAND VALUATION                   |           |           |  |
|----------------------------------