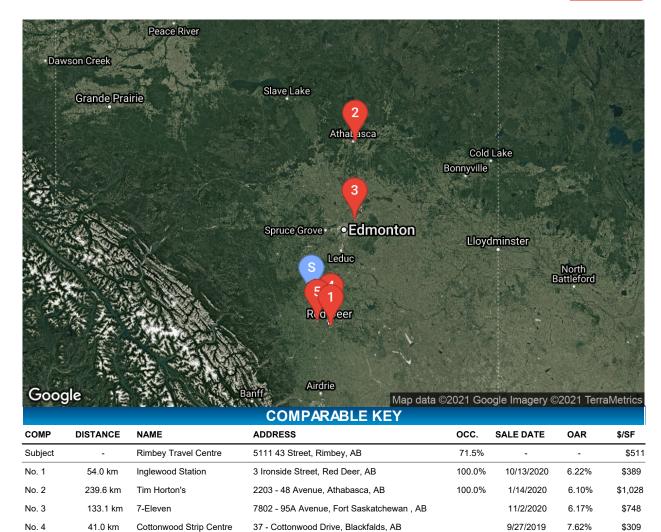

| 7.62%                     | 6.14%                |
| Overall Adjustment           |                      | None               | None             | Sli. Upward             | Sig. Downward             | Sli. Downward        |
| Overall Comparability        |                      | Similar            | Similar          | Sli. Superior           | Sig. Inferior             | Sli. Inferior        |
| Conclusion                   |                      | Sim ilar           | Similar          | Sli. Higher Than        | Sig. Lower Than           | Sli. Lower Thar      |
| JUIICIUS IUII                |                      | 6.22%              | 6.10%            | 6.17%                   | 7.62%                     | 6.14%                |

No. 5

37.8 km

**Undercurrent Building** 





5003 Lakeshore Drive, Sylvan Lake, AB

100.0%

9/18/2019

6.14%

\$342

Rimbey Travel Centre, 5111 43 Street, Rimbey, Alberta



Capitalization rates tend to vary between properties depending to some extent on such factors as location, size and type of development, quality and condition of improvements, and amenities provided. Combining all of these features with considerations of leasing history and trends, strength of tenancy and income security, the overall capitalization rate tends generally to reflect the perceived quality and durability of the property's income earning capacity.

Properties with a strong rental history and stable tenancy with the perceived potential for increases in revenues tend to trade at comparatively low overall capitalization rates as compared to properties w