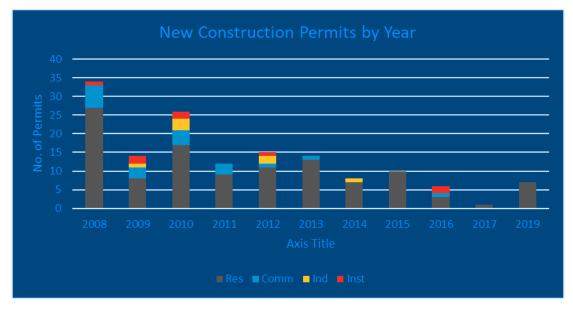

mately 12,000 people.

Population

The following chart shows population trends over the past several years.



Source: Town of Rimbey, Statistics Canada



Source: Statistics Canada



### **Real Estate Activity**

In general terms, the level of construction activity is a good indicator of the economic health of a community. The dollar values of building permits for the past several years in the Town of Rimbey are as follows:



Source: Town of Rimbey, Statistics Canada

In 2016, two major projects are noted. For the institutional category, the whole permitted amount is for one 60 room continuing care seniors lodge. The commercial permit is for a major new project, the local Co-op's gas bar with card lock to be located at the north-end of the town. Since 2017, development has been muted.



Source: Town of Rimbey, Statistics Canada

New construction has declined from 2015 highs, which were still limited. New residential development remains the primary growth source in the town.

Rimbey Travel Centre, 5111 43 Street, Rimbey, Alberta



### Alberta Government Regional Dashboard



The Provincial Government tracks a wealth of data for each municipality, presented in an easily understood format. For in depth analysis of the municipality, the following link is recommended:

https://regionaldashboard.alberta.ca/region/rimbey/#/.

### **Summary**

In **2011** Canada, Alberta, and the Red Deer region began to emerge from a three year a global economic slowdown ahead of many economies. Following year after year increases, modest price declines in local real estate were generally evi