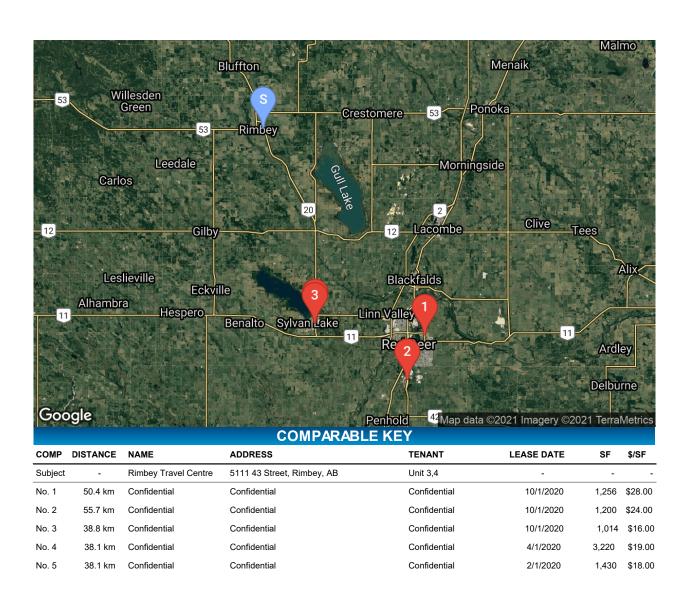

|               |             |                      |                                                                    |                                                                                                                                      |
|              | Confidential                                                             | New                                                                |               |             |                      |                                                                    |                                                                                                                                      |

Page 35 File Reference: EDM210173



### Series 2 Data - For Vacant Subject Units





# Analysis of Comparable Lease Indices – Second Grouping

#### Lease Comp Comments - Vacant Spaces as Units 3 / 4

**Series 2, Index 1** is the recent lease of an existing cru, quick service space that is not franchised. The previous quick service restaurant, closed, this space was then leased. The location is superior in the high exposure location in the expanding northeast Red deer neighbourhood of Timberlands. Due to the full interior finishing, and location, this index is **superior** to the subject.

**Series 2, Index 2** is the recent sublet of a retail franchise. The space is within a newer Gasoline Alley interior cru space in Red Deer County, allocation that is not applied as substantively different than the subject. This space has full interior retail finishing, and as such is