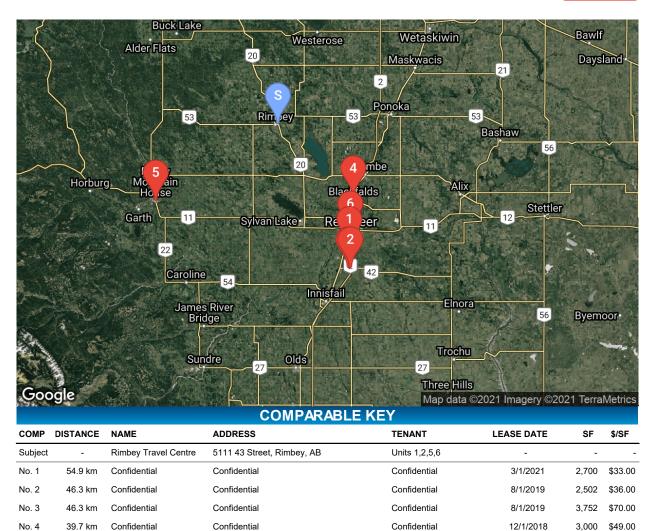

tail Confidential Red Deer, AB Confidential Confidential               | Single-Tenant<br>Confidential<br>Fast Food<br>2,700 SF<br>New      | 3/1/21<br>9/1/21<br>9/1/23<br>9/1/26<br>9/1/29 | 8/31/21<br>8/31/23<br>8/31/26<br>8/31/29<br>8/31/31 | \$30.00/SF<br>\$30.00/SF<br>\$32.00/SF<br>\$36.00/SF<br>\$38.00/SF | NNN<br>\$185.19/SF<br>6 mos                                        | Armslength lease of interior unit backing to high volume arterial roadway as 30 Avenue in northwest portion of Timberlands neighbourhood. Timberlands Market. Anchored by 40,000 sq.ft. grocery store with 200,000 total leaseable area on 13 acres in free-standing centre built in 2016. No TIA as existing food service finishes |

Confidential

Confidential

55.3 km

50.1 km

No. 5

No. 6

Confidential

Confidential





Confidential

Confidential

2/1/2021

3/1/2021

\$33.00

\$30.00

3,000

2,700

Rimbey Travel Centre, 5111 43 Street, Rimbey, Alberta



# Analysis of Comparable Lease Indices

#### **General Comments**

Rimbey offers no new, cru space as competing to the subject's offering of vacant Units 3 and 4. Since 2015, new construction in the town has been limited, mostly with purpose-built owner-occupancy space.

In smaller urban centres around the region, gas and fast-food anchored strip or neighbourhood centres achieve rental premiums for the adjoining vacant bays, which are typically occupied by local tenants with businesses that benefit from the assured traffic flow.

### Lease Comp Comments – Subject Leased Spaces as Units 1 / 2 / 5 / 6

**Series 1, Index 1** is the recent lease of an exist