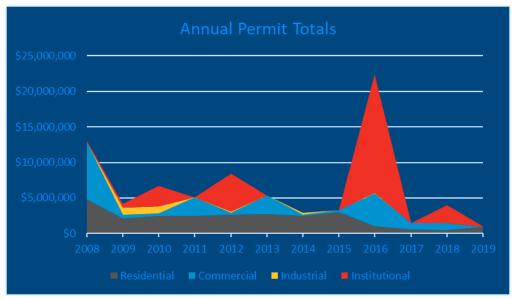

d/gravel, natural gas, coal and clay." *Source: www.albertafirst.com* 

Agricultural products produced locally include wheat, coarse grains, hay, beef cattle, poultry and hogs.

Rimbey's highway, rail, and truck transportation, combined with its strategic location between Red Deer and Edmonton, make it a good place for business. The town has a trading area of approximately 12,000 people.

Population

The following chart shows population trends over the past several years.



Source: Town of Rimbey, Statistics Canada



Source: Statistics Canada



### **Real Estate Activity**

In general terms, the level of construction activity is a good indicator of the economic health of a community. The dollar values of building permits for the past several years in the Town of Rimbey are as follows:



Source: Town of Rimbey, Statistics Canada

In 2016, two major projects are noted. For the institutional category, the whole permitted amount is for one 60 room continuing care seniors lodge. The commercial permit is for a major new project, the local Co-op's gas bar with card lock to be located at the north-end of the town. Since 2017, development has been muted.



Source: Town of Rimbey, Statistics Canada

New construction has declined from 2015 highs, which were still limited. New residential development remains the primary growth source in the town.

Rimbey Travel Centre, 5111 43 Street, Rimbey, Alberta



### Alberta Government Regional Dashboard



The Provincial Government tracks a wealth of data for each municipality, presented in an easily understood format. For in depth analysi