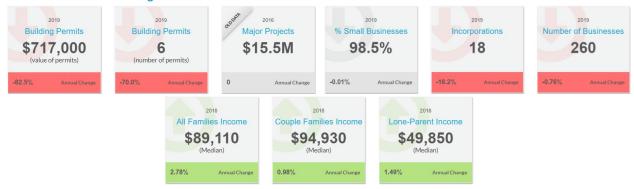

economic health of a community. The dollar values of building permits for the past several years in the Town of Rimbey are as follows:



Source: Town of Rimbey, Statistics Canada

In 2016, two major projects are noted. For the institutional category, the whole permitted amount is for one 60 room continuing care seniors lodge. The commercial permit is for a major new project, the local Co-op's gas bar with card lock to be located at the north-end of the town. Since 2017, development has been muted.



Source: Town of Rimbey, Statistics Canada

New construction has declined from 2015 highs, which were still limited. New residential development remains the primary growth source in the town.

Rimbey Travel Centre, 5111 43 Street, Rimbey, Alberta



### Alberta Government Regional Dashboard



The Provincial Government tracks a wealth of data for each municipality, presented in an easily understood format. For in depth analysis of the municipality, the following link is recommended:

https://regionaldashboard.alberta.ca/region/rimbey/#/.

### **Summary**

In **2011** Canada, Alberta, and the Red Deer region began to emerge from a three year a global economic slowdown ahead of many economies. Following year after year increases, modest price declines in local real estate were generally evident at various rates from 2008 to 2010. With a recovery evident in all sectors, real estate prices stabilized.

The years of **2013 to 2015** saw economic growth, followed by another period of economic slowdown which resulted in a decline in all types real estate.

Through **2017 and 2018** s