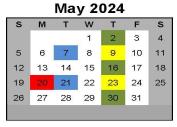

Beginning in March, the pickup schedule will be modified as shown below. A new schedule will be sent out with the utility bills, posted on website or pick up a copy at the Administration Office.

Garbage pickup will change to bi-weekly, every other Thursday, and Organics/Compost Collection will be bi-weekly on the opposite Thursday, from November to April, and will change to weekly from May to October. Recycle Collection will remain bi-weekly on Tuesday. The Yard Waste Program will be cancelled as the Organics/Compost pickup will replace it. All 2024 payments made for the Yard Waste Program will be refunded.

## Town of Rimbey RESIDENTIAL COLLECTION SCHEDULE

Residential Garbage Pick-up (bagged, limit - 4, carts provided with lids &handles) Recycle Pick-up (**Transparent Bag or Blue Recycle Bin with lid and handles**) Organics/Compost (carts provided with lids and handles) Statutory Holiday