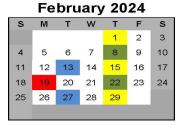

Beginning in March, the pickup schedule will be modified as shown below. A new schedule will be sent out with the utility bills, posted on website or pick up a copy at the Administration Office.

Garbage pickup will change to bi-weekly, every other Thursday, and Organics/Compost Collection will be bi-weekly on the opposite Thursday, from November to April, and will change to weekly from May to October. Recycle Collection will remain bi-weekly on Tuesday. The Yard Waste Program will be cancelled as the Organics/Compost pickup will replace it. All 2024 payments made for the Yard Waste Program will be refunded.

## Town of Rimbey RESIDENTIAL COLLECTION SCHEDULE

Residential Garbage Pick-up (bagged, limit - 4, carts provided with lids &handles) Recycle Pick-up (**Transparent Bag or Blue Recycle Bin with lid and handles**) Organics/Compost (carts provided with lids and handles) Statutory Holiday