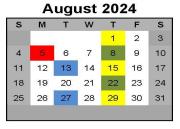

Beginning in March, the pickup schedule will be modified as shown below. A new schedule will be sent out with the utility bills, posted on website or pick up a copy at the Administration Office.

Garbage pickup will change to bi-weekly, every other Thursday, and Organics/Compost Collection will be bi-weekly on the opposite Thursday, from November to April, and will change to weekly from May to October. Recycle Collection will remain bi-weekly on Tuesday. The Yard Waste Program will be cancelled as the Organics/Compost pickup will replace it. All 2024 payments made for the Yard Waste Program will be refunded.

## Town of Rimbey RESIDENTIAL COLLECTION SCHEDULE

Residential Garbage Pick-up (bagged, limit - 4, carts provided with lids &handles) Recycle Pick-up (**Transparent Bag or Blue Recycle Bin with lid and handles**) Organics/Compost (carts provided with lids and handles) Statutory Holiday