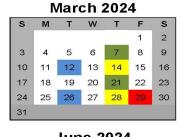

Beginning in March, the pickup schedule will be modified as shown below. A new schedule will be sent out with the utility bills, posted on website or pick up a copy at the Administration Office.

Garbage pickup will change to bi-weekly, every other Thursday, and Organics/Compost Collection will be bi-weekly on the opposite Thursday, from November to April, and will change to weekly from May to October. Recycle Collection will remain bi-weekly on Tuesday. The Yard Waste Program will be cancelled as the Organics/Compost pickup will replace it. All 2024 payments made for the Yard Waste Program will be refunded.

## Town of Rimbey RESIDENTIAL COLLECTION SCHEDULE

Residential Garbage Pick-up (bagged, limit - 4, carts provided with lids &handles) Recycle Pick-up (**Transparent Bag or Blue Recycle Bin with lid and handles**) Organics/Compost (carts provided with lids and handles) Statutory Holiday