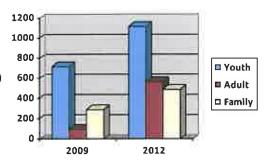

nto two separate times.

The busiest times were the afternoon and evening public swims, followed by the family swims. Throughout the season, our guards would record the hourly head-counts. We had a few instances where the head-count number was above 100 which usually occurred in the afternoon public swim time during the summer months. Head count numbers throughout the year can be found in Appendix C.

## <u>Usage</u>

## Single Admissions

We had 2,315 single admissions over the 85 operating days in 2012 with a majority of those admissions being youth (1,115). In comparison to 2009, we had 88 operating days and had 880 single admissions with 720 of those admissions being youth. We had 101 single adult admissions in 2009 whereas in 2012, the admissions increased significantly to 565 adult



admissions. We also had 488 family admissions over the course of the summer. This was also an increase from the 293 family admissions in 2009. The increases in admissions and season passes were expected with the new facility. Our daily admissions statistics can be found in Appendix D. Our rates and other program information can be found in Appendix E.

# Season Passes

We sold 75 individual season passes (41 to youth) and 51 family season passes in 2012. In 2009, we sold 28 individual season passes and 28 family season passes.



# O Youth Adult Family

## **Punch Cards**

We sold 20 individual punch cards and 2 family punch cards in 2012. In 2009, we sold just 6 individual punch cards and 5 family punch cards.

## **Swimming Lessons**

We had 446 swimming lesson participants with 113 of