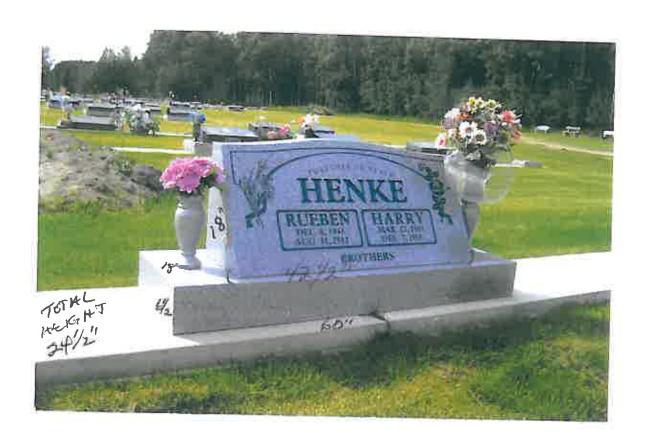

A monument permit was submitted to the Town of Rimbey by Legacy Monuments from Red Deer, Alberta on March 27, 2012. It was noted by staff that the monument was too tall according to By-law No. 818/07 and the monument company was notified informing them that the monument was too tall. Mr. & Mrs. Pickett had already purchased their cemetery monument before the monument application was submitted to the Town of Rimbey. Mr. & Mrs. Pickett, reluctlently modified their cemetery monument to be in compliance with Town of Rimbey Bylaw 818/07. When the monument company came to install the monument for the Picketts', it was noted that another headstone for the Henke family had been installed and it is too large. The company that installed the Henke headstone was notified and they are going to be removing the base and lowering the headstone. This should bring the headstone down to within ½" of the requirements. The company has been contacted and they have advised that this work on the Henke Cemetery Monument will be completed by October 26, 2012.

| Documentation Attached: | Yes XX | No |
|-------------------------|--------|----|
| DISCUSSION:             |        |    |

Mr. and Mrs. Pickett have submitted the attached letter, including photographs of their cemetery monument and with the Henke monument. Mr. and Mrs. Pickett are requesting compensation for the modifications to their cemetery monument in the amount of \$1,628.00.

When Legacy went to place the new stone on our plot, much to their surprise, their was a monument much larger than ours and also much newer installed on a plot not very far from ours, so we went to our town office to see what their excuse was for this. They said they were going to have . the other stone removed. It has been a few months now and it hasn't been removed.